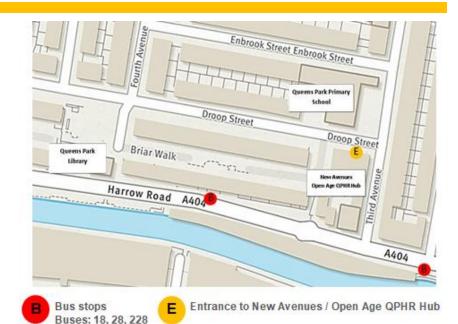

Activities for people over 50 FREE MEMBERSHIP openage.org.uk



# Queen's Park & Harrow Road Activity Programme

January 7<sup>th</sup> – April 5<sup>th</sup> 2019

Open Age QPHR Hub New Avenues 3-7 Third Avenue London, W10 4RS

Telephone: 07717201791

Email: choggan@openage.org.uk gbrown@openage.org.uk acarrington@openage.org.uk





NEW A World in a Suitcase

#### Starts Monday 25<sup>th</sup> Feb, FREE 10.30am-12.30pm

This mixed media project, inspires people to take a fresh look at their 'Worlds' through sharing stories, art, photography, paper collage and film. See inside for more details and call to book on 07717201791.

Open Age QPHR Hub, New Avenues, 3-7 Third Avenue, W10 4RS



#### **NEW Circuit Training Class**

Every Friday, £1 12.30pm-1.30pm

Join this new class where you will use circuits to work the whole body. Great for building strength and improving fitness whilst working at your own pace. The instructor will be on hand to provide adaptations and correct technique to prevent injuries.

Open Age QPHR Hub, New Avenues, 3-7 Third Avenue, W10 4RS

#### BOOKING

Please note booking for activities, trip