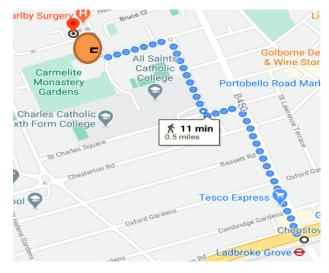

## Open Age - St Charles Centre for Health & Wellbeing

Second Half Centre

**Exmoor Street** 

London W10 6DZ

Borough - Kensington and Chelsea (North)

Telephone: 020 4516 9971

Email: dsingleton@openage.org.uk

Second Half Centre, left at Main Reception

Buses: 18, 28, 228