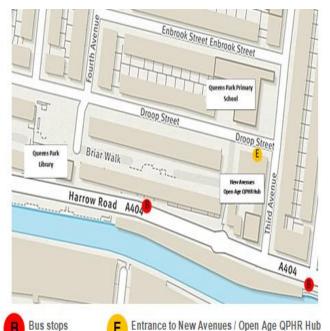

#### Open Age - Avenues

New Avenues
3-7 Third Avenue
London W10 4RS
Borough – Westminster (North)

Telephone: 0203 713 8737

email: gbrown@openage.org.uk

Buses: 18, 28, 228